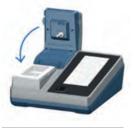

Insert the sensor

Fill the sample vessel

Close the lid. The measurement begins automatically

Scan the sensor

Kemio<sup>™</sup> Disinfection Kemio<sup>™</sup> Heavy Metals

info@abmoli.com WWW.ABMOLI.COM הנגר 3 כפר סבא Benomer 3 Kfar saba הנגר 3 כפר סבא ת.ד. 2003 P.O.B על. 2003 Tel 09-7434264 פקס Fax 09-7440681 Water Quality & Innovation