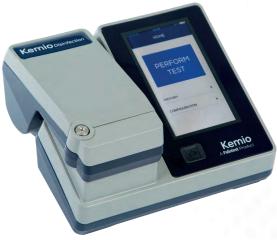

## How doesitwork?

Kemio is powered by patented, single-use sensors which generate an electrical current by reacting with the chemical or metal in the water sample. Kemio measures this electrical signal to determine the concentration of chemical or heavy metal within the sample.

Insert the sensor

Fill the sample vessel

Close the lid. The measurement begins automatically

Scan the sensor

Kemio<sup>™</sup> Disinfection Kemio<sup>™</sup> Heavy Metals

info@abmoli.com WWW.ABMOLI.COM הנגר 3 כפר סבא Benomer 3 Kfar saba הנגר 3 כפר סבא ת.ד. 2003 P.O.B על. 2003 Tel 09-7434264 פקס Fax 09-7440681 Water Quality & Innovation