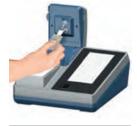

Insert the sensor

Fill the sample vessel

Close the lid. The measurement begins automatically

Scan the sensor

Kemio<sup>™</sup> Disinfection Kemio<sup>™</sup> Heavy Metals

info@abmoli.com WWW.ABMOLI.COM הנגר 3 כפר סבא Benomer 3 Kfar saba הנגר 3 כפר סבא ת.ד. 2003 P.O.B על. 2003 Tel 09-7434264 פקס Fax 09-7440681 Water Quality & Innovation