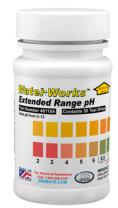

## Extended Range pH Check For Water Quality Testing (480104)

No matter what your application, WaterWorks<sup>TM</sup> pH Check for water quality testing is the convenient measurement tool for accurate, rapid pH detection in tap water, process water and control, ponds, lakes, and streams. Utilizing a dual-pad indicator system is what makes this pH test unique. Both indicators are designed to work in unison, providing a wide range of color development. Additionally, the dualindicator system makes color matching easier and more reliable since both colors are uniquely different from each other. With its wide range of detection, low cost per test, and safe chemistry, WaterWorks<sup>TM</sup> pH Check is the ideal choice for fast, accurate pH detection you can trust.

## **Detailed Specifications:**

| Part # | Number of Tests     | Sensitivity |          |       |        |       |         |       |          | Total Test Time |
|--------|---------------------|-------------|----------|-------|--------|-------|---------|-------|----------|-----------------|
| 481104 | Bottle of 50 Test S | trips 12,   | 9, 10, 1 | 9, 5. | ,8.5 , | 7.5 8 | ,7 ,6.5 | ,6,5, | ,4 ,3 ,2 | 30 Seconds      |