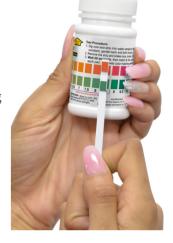

## Extended Range pH Check For Water Quality Testing (480104)

No matter what your application, WaterWorks<sup>TM</sup> pH Check for water quality testing is the convenient measurement tool for accurate, rapid pH detection in tap water, process water and control, ponds, lakes, and streams. Utilizing a dual-pad indicator system is what makes this pH test unique. Both indicators are designed to work in unison, providing a wide range of color development. Additionally, the dualindicator system makes color matching easier and more reliable since both colors are uniquely different from each other. With its wide range of detection, low cost per test, and safe chemistry, WaterWorks<sup>TM</sup> pH Check is the ideal choice for fast, accurate pH detection you can trust.