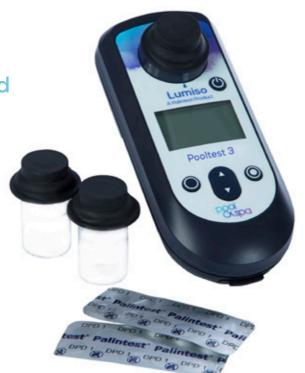

# Lumiso Pooltest 3 Photometer

Your ideal photometer for effective management of spas and outdoor pools. Perform rapid and reliable testing of the following parameters:

Chlorine 0 – 5 mg/L
Chlorine 0 – 10 mg/L
Cyanuric Acid 0 – 150 mg/L
pH Phenol Red 6.5 – 8.4

### **Features Included**

Highly accurate electronic pool tester, ideal for monitoring outdoor pools

Lightweight kit design, with all required accessories and reagents

USB connectivity to enable data management and compliance

Easy to operate and quick to deliver results