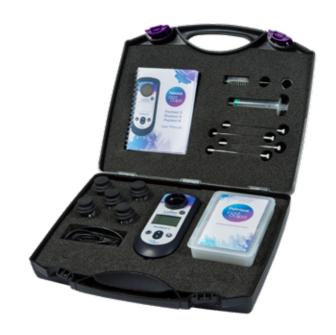

### **Kit Contents**

|                      | LMP003<br>Lumiso Pooltest 3 |
|----------------------|-----------------------------|
| Lumiso Pooltest 3    | •                           |
| Test tubes           | 5                           |
| Test tube brush      | •                           |
| Lint free cloth      | •                           |
| 10 mL syringe        | •                           |
| Dilution tube        | •                           |
| Crush/stir rods      | 4                           |
| USB lead             |                             |
| Initial reagent pack |                             |
| Hard carry case      |                             |