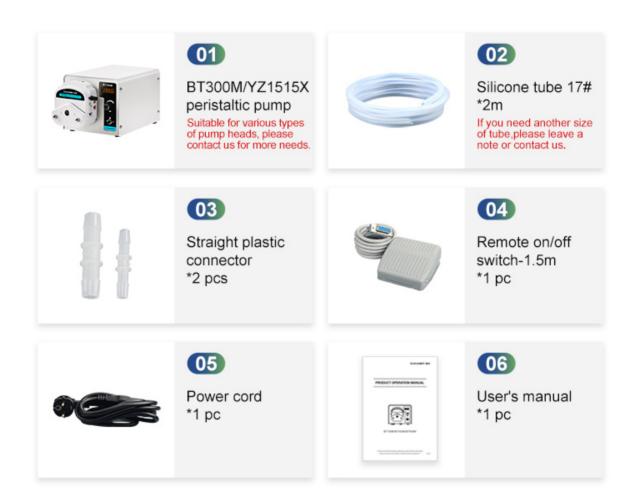

h better selection.

Motor type: Stepping motor Speed range: 0.1-300 rpm Flow range: 0.007-1140ml/min

Maximum power: 35W Direction: reversible

Control mode: Rotary knobs, support for external signal and communication control Communication interface: RS485, MODBUS protocol is ready. (If you need an external

control line, please contact us for remarks.)
Applicable power supply: AC 110-220V
Pump tube material: silicone tube

Suitable Tubing: 17# 13# 14# 19# 16# 25# 18# (The default 17# pump tube, if you need other types of pump tubes, please consult customer service.)

[NOTE] : Do not place this product in hazardous work areas, flammable and explosive environments, including but not limited to routine transmission of flammable liquids.

## **Water Quality & Innovation**



# Packing list