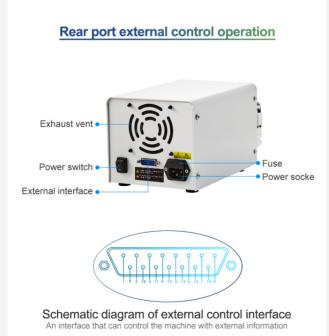

- 1.BT300M/YZ1515x,flowrate range is 0.007~1140ml/min,maximum power: 35W, voltage: 110V-220V,speed range: 0.1-300rpm
- 2.Peristaltic pump Flow and speed can be adjusted either by digital rotary knob, instead of the traditional way of membrane keypad, which reduces the failure rateobviously; or by automatic control through the external controller interface, with three available modes: 0-5V, 0-10V and 4-20mA.RS485 MODBUS interface is available. If you need an external control line, please contact us for remarks.
- 3.Memory function is also available in case of power off.Besides, rotary knobs are designed clearly so that it is easy to operate for customers. It can be set to change the liquid flow direction, set the speed and control the start and stop, etc. It is also equipped with a foot switch to control the start and stop.
- 4. The circuit board with conformal coating for dust-proof and moisture-proof. FULL SPEED button is available to fill in & empty out quickly.
- 5.Application: This digital peristaltic pump is suitable for the food industry, university laboratories, scientific research institutions, solvent extraction, beauty industry, liposuction, filling and sub-packaging, and Biopharmaceutical, etc.

Motor type: Stepping motor Speed range: 0.1-300 rpm Flow range: 0.007-1140ml/min

Maximum power: 35W Direction: reversible

Control mode: Rotary knobs, support for external signal and communication control Communication interface: RS485, MODBUS protocol is ready. (If you need an external

control line, please contact us for remarks.)
Applicable power supply: AC 110-220V
Pump tube material: silicone tube

Suitable Tubing: 17# 13# 14# 19# 16# 25# 18# (The default 17# pump tube, if you need other types of pump tubes, please consult customer service.)