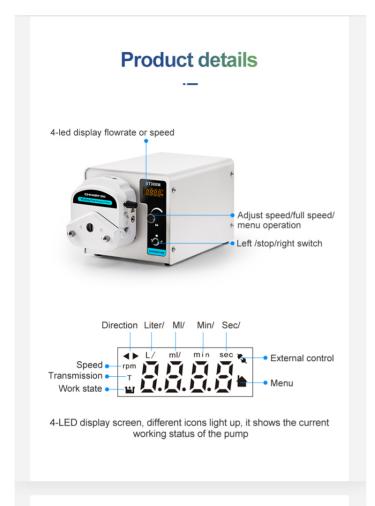

## **ABMOLI.COM**

Peristaltic Pump BT300M has excellent repeatability as Laboratory Peristaltic Pumps, as a lab Peristaltic Pump, it can match various pump heads, to realize different pump head and drive combinations. The transfer peristaltic pump will not touch the liquid, ensuring the pollution-free operation, and the low shear force will not damage the carrier cells. it is an ideal tool for aggressive fluids. The constant flow peristaltic pump has a good self-priming ability, can be idling, can prevent backflow, has no valves and seals, and is simple to maintain.

- 1.BT300M/YZ1515x,flowrate range is 0.007~1140ml/min,maximum power: 35W, voltage: 110V-220V,speed range: 0.1-300rpm
- 2.Peristaltic pump Flow and speed can be adjusted either by digital rotary knob, instead of the traditional way of membrane keypad, which reduces the failure rateobviously; or by automatic control through the external controller interface, with three available modes: 0-5V, 0-10V and 4-20mA.RS485 MODBUS interface is available. If you need an external control line, please contact us for remarks.
- 3.Memory function is also available in case of power off.Besides, rotary knobs are designed clearly so that it is easy to operate for customers. It can be set to change the liquid flow direction, set the speed and control the start and stop, etc. It is also equipped with a foot switch to control the start and stop.
- 4. The circuit board with conformal coating for dust-proof and moisture-proof. FULL SPEED button is available to fill in & empty out quickly.
- 5.Application: This digital peristaltic pump is suitable for the food industry, university laboratories, scientific research institutions, solvent extraction, beauty industry, liposuction, filling and sub-packaging, and Biopharmaceutical, etc.

Pump head & Flow rate

BT300M/YZ1515x

Noted: The rpm display is the defaulted mode. If you need flow display, pls contact our sales to customized the program.

Tube specifications for the pump head YZ1515x(black is defaulted)