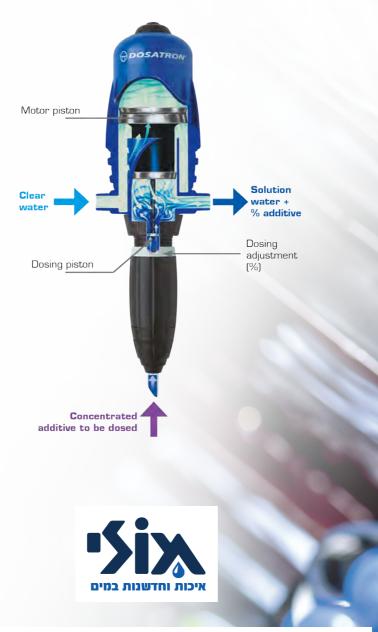

# D3IL10

The ideal dosing pump to ensure perfect mixing of your cutting oils

Integrated into the water circuit, the Dosatron pump uses the pressure and flow of the water as its sole source of power. Driven in this manner, the Dosatron can dose various types of additives directly into the water supply tanks of one or several conventional or CNC machines. The precision and reliability of the Dosatron pump eliminates any risk of errors in the dosing and preparation of products such as mixtures and solutions. It is not affected by the inherent variations of a fluid (pressure, flow rate, temperature, inlet height and viscosity). Constant attention to quality at all stages of the dosing pump's manufacture, both in terms of the materials used and the testing and inspection procedures applied, ensures an optimum response to the needs of metalworking machine tool users.

#### Hose length:

the 2.75m suction hose allows you to work with all types of containers (drums, IBCs, etc.).

Hose diameter: the optional viscous kit absorbs viscosity variations due to temperature.

#### FULLY VF SEALS

The Viton seals on the piston and dosing assembly are resistant to all types of oils.

Metal working