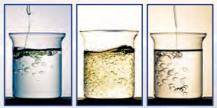

DOSATRON

**Emulsifying capacity:** The D3IL10VVF and D3IL10VF provide improved emulsion thanks to the emulsifying washer.